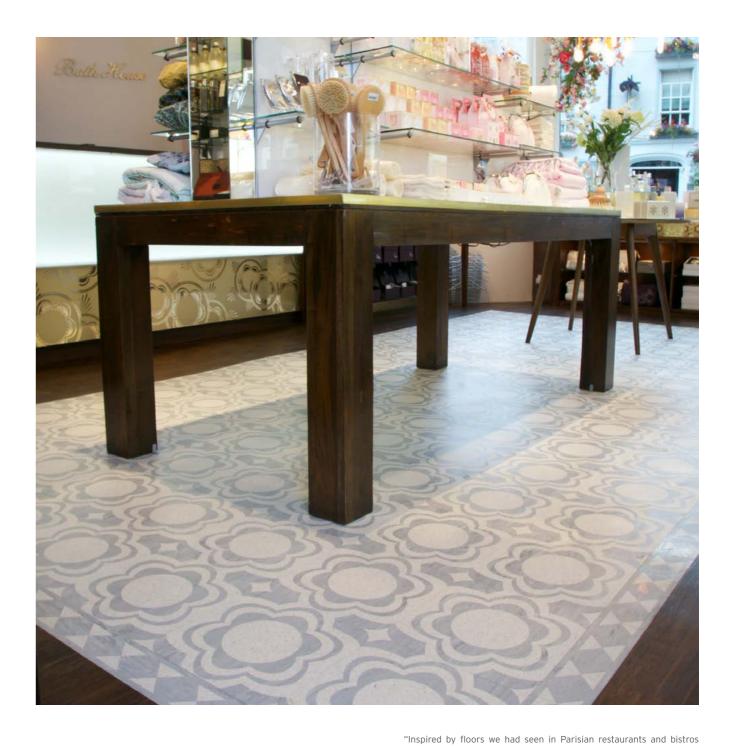

### BATH HOUSE

### Cumbria, UK

Products used: Expona Commercial PUR, XL PU & Classic Mystique PUR

on a recent trip, we employed the Polyflor Design Service to create an extension of our logo within the floor design to reinforce the Bath House branding throughout the shop. We're very pleased with the outcome and since the opening we've had a lot of positive feedback on the finish."

Nigel Brooks, Company Director, Bath House