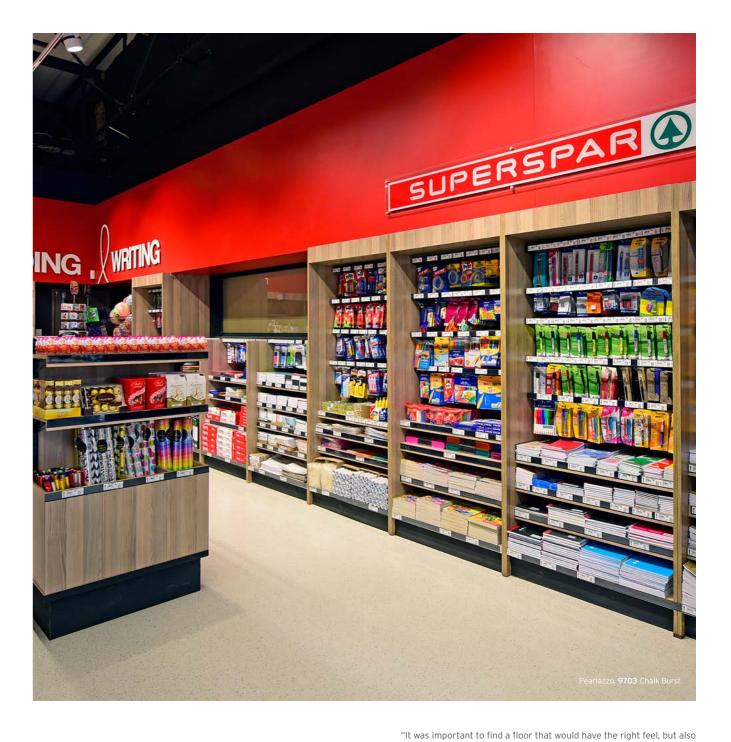

### SUPERSPAR

Roodepoort, South Africa

Products used: Pearlazzo PUR & Expona Commercial PUR

offered high performance, excellent durability, slip resistance and easy maintenance. When we started to develop SUPERSPAR Eagle Canyon, all the right conditions were in place to create something exceptional and different for our customers. After seeing the Polyflor samples and completed installations, we agreed that this would be the ideal project to introduce Polyflor's flooring range to SPAR retailers and consumers."