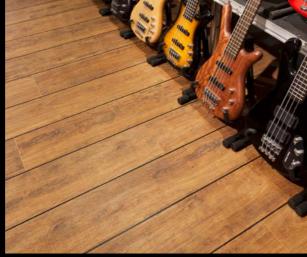

### THE MUSIC STORE

Cologne, Germany

Products used: Expona Design PUR

The Music Store in Cologne is one of the leading global players in their industry, with clients travelling from all over the world to come and see their impressive collection of instruments. Silvered Driftwood vinyl flooring from the Expona Design luxury vinyl tile collection covers 1,500 square metres of the store's ground floor. The Antique Oak design was chosen for the 1,800 square metre sales area, with bold inlay strips added in between the plank lengths.