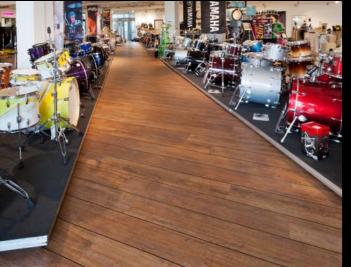

### THE MUSIC STORE

Cologne, Germany

Products used: Expona Design PUR

The Music Store in Cologne is one of the leading global players in their industry, with clients travelling from all over the world to come and see their impressive collection of instruments. Silvered Driftwood vinyl flooring from the Expona Design luxury vinyl tile collection covers 1,500 square metres of the store's ground floor. The Antique Oak design was chosen for the 1,800 square metre sales area, with bold inlay strips added in between the plank lengths.