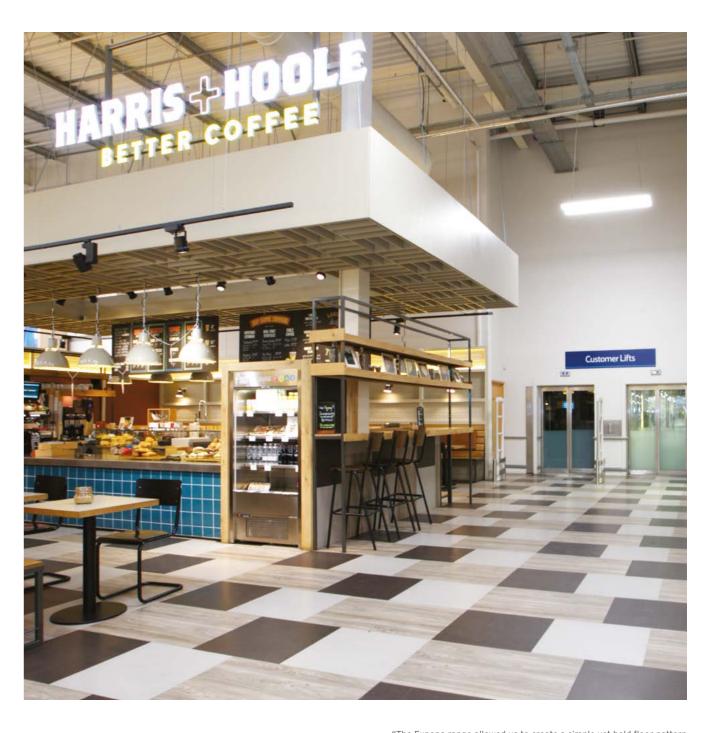

### HARRIS + HOOLE

**Slough, UK** Products used: Expona Design PUR

"The Expona range allowed us to create a simple yet bold floor pattern based around three complementary colours, resulting in a striking geometric form. The flooring was also used on the vertical face of one of the counters, drawing customers into the space. We chose Expona as it allowed us to create something unique and memorable, which is core to the Harris + Hoole philosophy."

Tom Redpath, Director of design consultancy Path Design