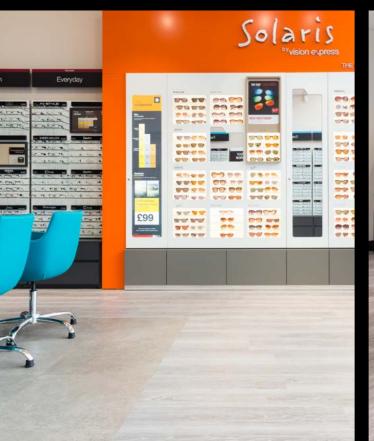

### VISION EXPRESS

Cheshunt, UK

Products used: Expona Commercial PUR

in our Cheshunt store thanks to Expona luxury vinyl tiles. Polyflor's Expona flooring has now been fitted in four Vision Express stores around the country and is due to be installed in three more in the near future."

Ian Thomas, Store Development Manager, Vision Express