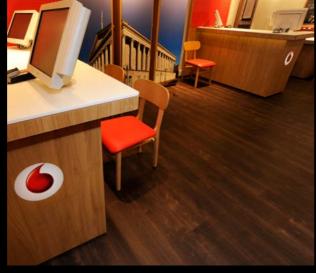

### CASE STUDY

### VODAFONE

**Birmingham, UK** Product used: SimpLay PUR

"Polyflor's SimpLay flooring looks impressive and has the added benefit of being very quick to install. This helped us meet our deadline to handover this project on schedule so this busy Birmingham city centre store could reopen. We're always working to demanding time scales so products like this that help us work more efficiently are invaluable to us."

Martin Rowe, Project Manager, Audas