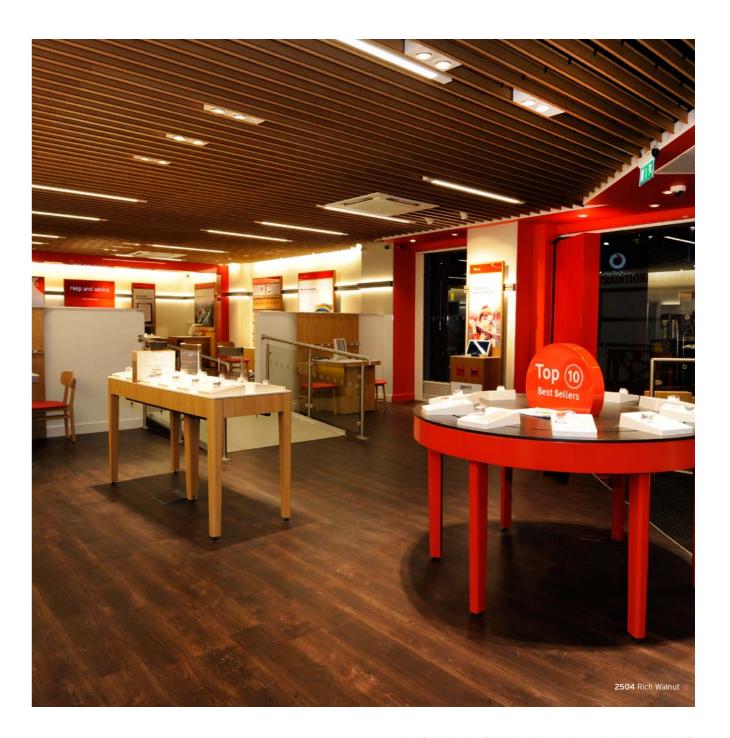

### VODAFONE

**Birmingham, UK** Product used: SimpLay PUR

"Polyflor's SimpLay flooring looks impressive and has the added benefit of being very quick to install. This helped us meet our deadline to handover this project on schedule so this busy Birmingham city centre store could reopen. We're always working to demanding time scales so products like this that help us work more efficiently are invaluable to us."

Martin Rowe, Project Manager, Audas