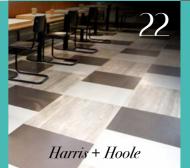

### HARRIS + HOOLE

**Slough, UK** Products used: Expona Design PUR

"The Expona range allowed us to create a simple yet bold floor pattern based around three complementary colours, resulting in a striking geometric form. The flooring was also used on the vertical face of one of the counters, drawing customers into the space. We chose Expona as it allowed us to create something unique and memorable, which is core to the Harris + Hoole philosophy."

Tom Redpath, Director of design consultancy Path Design