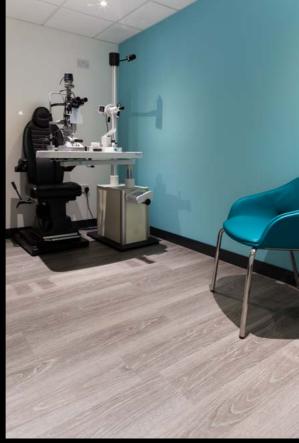

### VISION EXPRESS

Cheshunt, UK

Products used: Expona Commercial PUR

in our Cheshunt store thanks to Expona luxury vinyl tiles. Polyflor's Expona flooring has now been fitted in four Vision Express stores around the country and is due to be installed in three more in the near future."

Ian Thomas, Store Development Manager, Vision Express