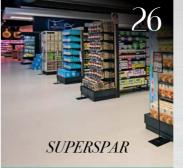

### SUPERSPAR

Roodepoort, South Africa

Products used: Pearlazzo PUR & Expona Commercial PUR

offered high performance, excellent durability, slip resistance and easy maintenance. When we started to develop SUPERSPAR Eagle Canyon, all the right conditions were in place to create something exceptional and different for our customers. After seeing the Polyflor samples and completed installations, we agreed that this would be the ideal project to introduce Polyflor's flooring range to SPAR retailers and consumers."