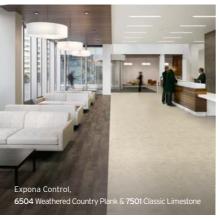

### SLATTERYS PATISSERIE

Manchester, UK

Product used: Expona Control PUR

"Due to the heavy footfall we experience and the climate in the North West of England, we required a design-led flooring with sustainable slip resistance to ensure the safety of my customers and staff. Expona Control was the obvious choice".

John Slattery, owner of Slattery Patisserie and Chocolatier

40