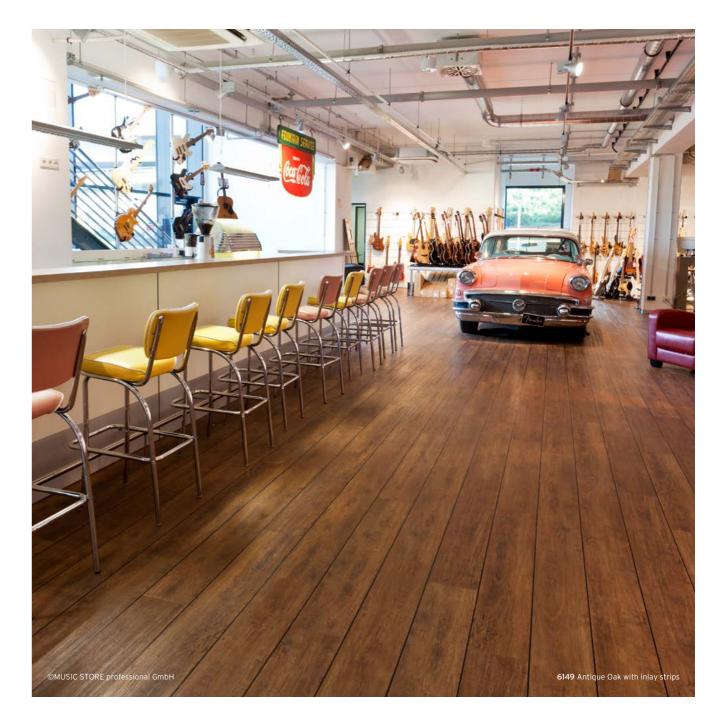

### ©MUSIC STORE professional GmbH

### THE MUSIC STORE

Cologne, Germany

Products used: Expona Design PUR

The Music Store in Cologne is one of the leading global players in their industry, with clients travelling from all over the world to come and see their impressive collection of instruments. Silvered Driftwood vinyl flooring from the Expona Design luxury vinyl tile collection covers 1,500 square metres of the store's ground floor. The Antique Oak design was chosen for the 1,800 square metre sales area, with bold inlay strips added in between the plank lengths.