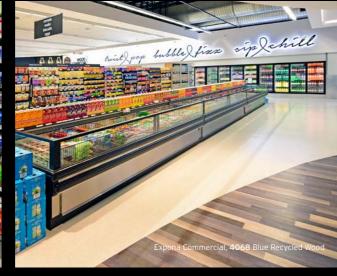

### TRANSFORM YOUR SPACE

Expona Design, 6178 Dark Brushed Oak

With a diverse range of stunning Polyflor floorcoverings on offer, it's easy to find a design that reflects your brand's personal style and complements your interior design scheme. We continually research upcoming interior trends and develop new designs so that we can incorporate the

Whether looking for striking or subtle, you are truly spoilt for choice when it comes to wood, stone and abstract effect designs for creating the desired ambience in your space. Authentically replicating the look of natural materials, our wood and stone designs include features such as surface texture

latest looks into our collections.

and grain detail for added realism.

KAREN MILLEN - Expona Design, 6139 American Oak

stone

Expona Commercial, 1993 Cambrian Stone