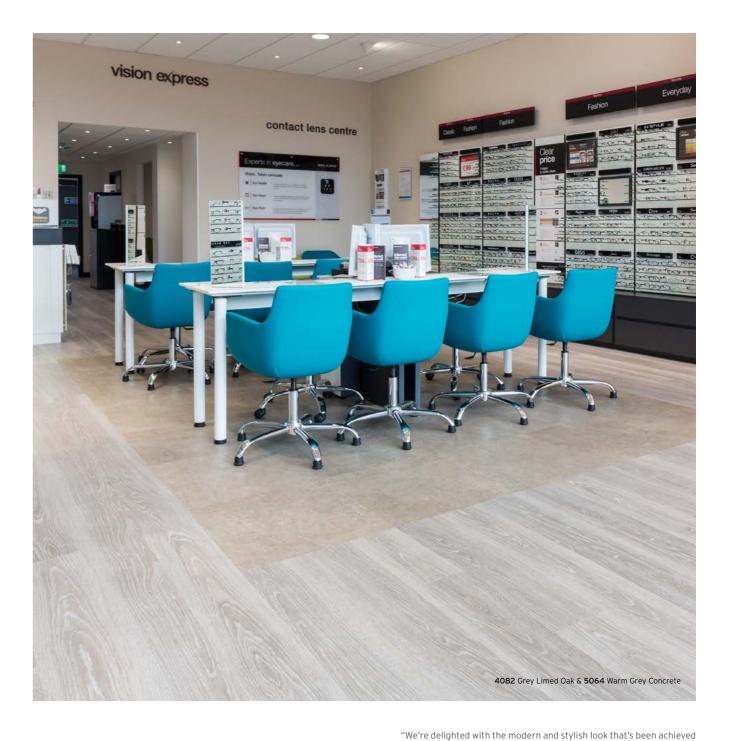

### VISION EXPRESS

Cheshunt, UK

Products used: Expona Commercial PUR

in our Cheshunt store thanks to Expona luxury vinyl tiles. Polyflor's Expona flooring has now been fitted in four Vision Express stores around the country and is due to be installed in three more in the near future."

Ian Thomas, Store Development Manager, Vision Express