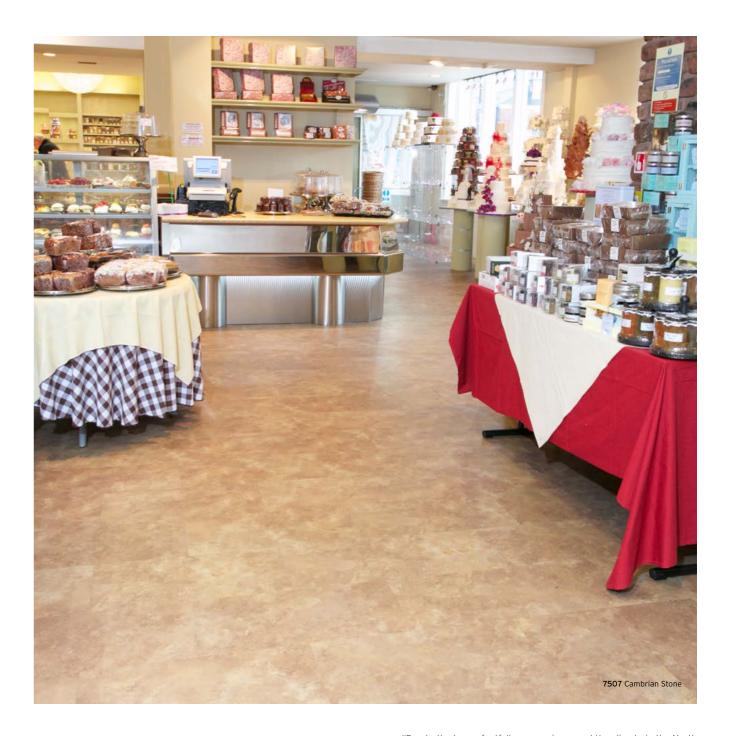

### CASE STUDY

### SLATTERYS PATISSERIE

Manchester, UK

Product used: Expona Control PUR

"Due to the heavy footfall we experience and the climate in the North West of England, we required a design-led flooring with sustainable slip resistance to ensure the safety of my customers and staff. Expona Control was the obvious choice".

John Slattery, owner of Slattery Patisserie and Chocolatier

40