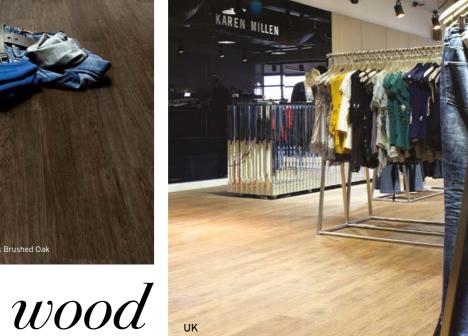

### TRANSFORM YOUR SPACE

Expona Design, 6178 Dark Brushed Oak

With a diverse range of stunning Polyflor floorcoverings on offer, it's easy to find a design that reflects your brand's personal style and complements your interior design scheme. We continually research upcoming interior trends and develop new designs so that we can incorporate the

latest looks into our collections.

and grain detail for added realism.

KAREN MILLEN - Expona Design, 6139 American Oak

stone

Expona Commercial, 1993 Cambrian Stone